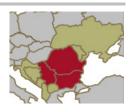

## **Description**

Reconstruction Capital II ("RC2" or the "Fund") is a closed-ended, absolute return driven investment fund, incorporated in the Cayman Islands. The fund invests in Private Equity & Listed Securities in South-East Europe. RC2 was admitted to the AIM market of the London Stock Exchange in December 2005 raising  $\epsilon$ 24m initially, with two follow-on offerings in May-06 and Dec-07 raising a further  $\epsilon$ 40m and  $\epsilon$ 71m net of expenses respectively. New Europe Capital Ltd (London) is the investment manager to RC2. New Europe Capital SRL (Bucharest) and New Europe Capital DOO (Belgrade) are the investment advisers to RC2.



| Statistics                 | RC2 NAV returns |     |            |        |        |        |         | Share price / NAV per share (€)